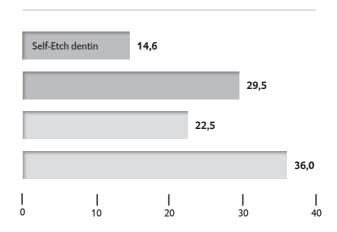

# HIGHEST ADHESION TO ENAMEL AND DENTIN IN MPa

Highest bonding properties for PermaCem Universal and LuxaBond Universal to enamel and dentin.

Source: Internal measurements at DMG, Hamburg 2016