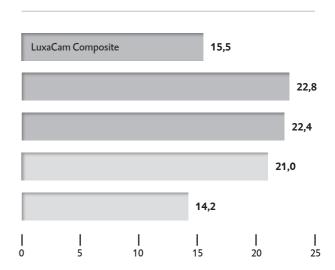

# HIGHEST ADHESION FOR UNIVERSAL USE ON ALL MATERIALS IN MPa

Highest adhesion values for PermaCem Universal and LuxaBond Universal to different dental materials.

Source: Internal measurements at DMG, Hamburg 2016

# HIGHEST ADHESION TO ENAMEL AND DENTIN IN MPa

Highest bonding properties for PermaCem Universal and LuxaBond Universal to enamel and dentin.

Source: Internal measurements at DMG, Hamburg 2016