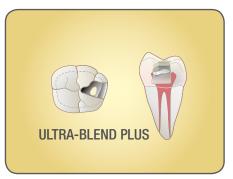

With the Black Micro® tip, apply Ultra-Blend plus liner to dry dentin at exposure border (or over thin pink dentin); cover exposure and light cure. Minimize dentin coverage to maximize available dentin for bonding.