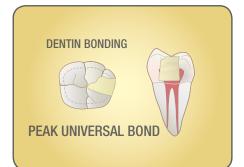

Apply Ultra-Etch® 35% phosphoric acid etchant solution for 20 seconds. Suction, rinse, and dry until damp.

With the Inspiral<sup>®</sup> Brush tip, apply Peak<sup>®</sup> Universal Bond, rubbing and agitating into the preparation for 10 seconds. Air thin at half pressure for 2–3 seconds and light cure for 10 seconds with the VALO<sup>®</sup> curing light on Standard mode. Restore with a quality composite.