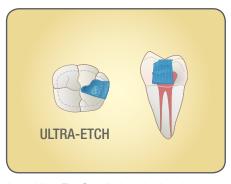

Apply Ultra-Etch® 35% phosphoric acid etchant solution for 20 seconds. Suction, rinse, and dry until damp.

With the Inspiral<sup>®</sup> Brush tip, apply Peak<sup>®</sup> Universal Bond, rubbing and agitating into the preparation for 10 seconds. Air thin at half pressure for 2–3 seconds and light cure for 10 seconds with the VALO<sup>®</sup> curing light on Standard mode. Restore with a quality composite.