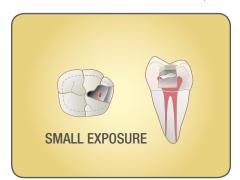

Use Ultra-Blend plus liner near pulp (pink) and for small nonhyperemic exposure. If larger exposure and/or hyperemic pulp, initiate endodontic therapy.

Apply Consepsis<sup>®</sup> antibacterial solution with the plastic Blue Mini<sup>®</sup> Dento-Infusor<sup>®</sup> tip for 60 seconds with gentle scrubbing action. Gently air dry (don't rinse).