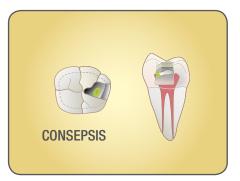

Use Ultra-Blend plus liner near pulp (pink) and for small nonhyperemic exposure. If larger exposure and/or hyperemic pulp, initiate endodontic therapy.

Apply Consepsis<sup>®</sup> antibacterial solution with the plastic Blue Mini<sup>®</sup> Dento-Infusor<sup>®</sup> tip for 60 seconds with gentle scrubbing action. Gently air dry (don't rinse).