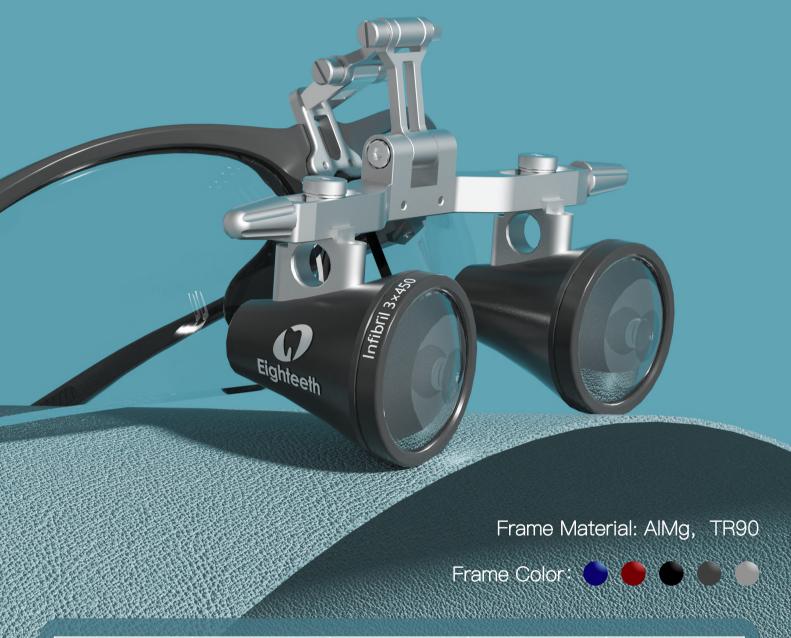

## Your ideal first pair of Loupes!

The 3x magnification loupes offer extreme versatility and are perfectly suited for general dentistry and those early on in their careers.

| Magnification | Working Distance | Field of View | Depth of Field | Net Weight |
|---------------|------------------|---------------|----------------|------------|
| 3.0×          | 350mm            | 68mm          | ≥90mm          | 71g        |
|               | 400mm            | 76 mm         | ≥100mm         | 71g        |
|               | 450mm            | 84mm          | ≥115mm         | 71g        |
|               | 500mm            | 92mm          | ≥135mm         | 71g        |