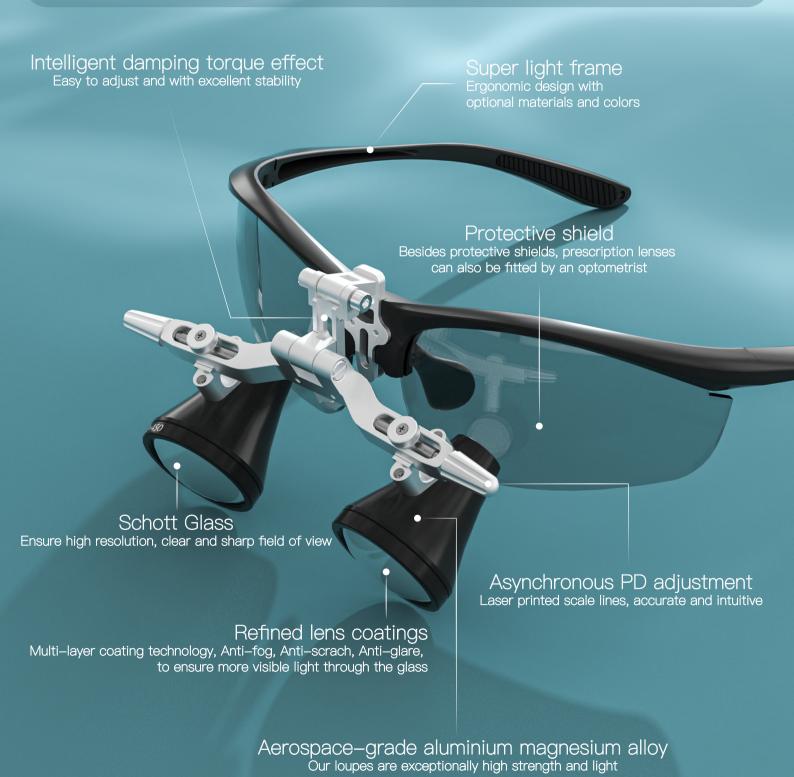

## BRILLIANCE

what you see matters

Eighteeth Brilliance series Surgical Loupes combine Schott Glass and Achromatic Optical Path Design to assure high image quality. The Flip—Up function can bring unobstructed vision and eye contact with your patients with a single adjustment. The whole structure made of ultra—light alloy creates a cool metal—lic look, ensuring excellent structural strength and durability, while minimizing the weight and the pressure on the nose when wearing.

Both can be quickly and accurately reset after flipped-up without extra adjustment. Get into the next use immediately, and greatly improve the work efficiency.