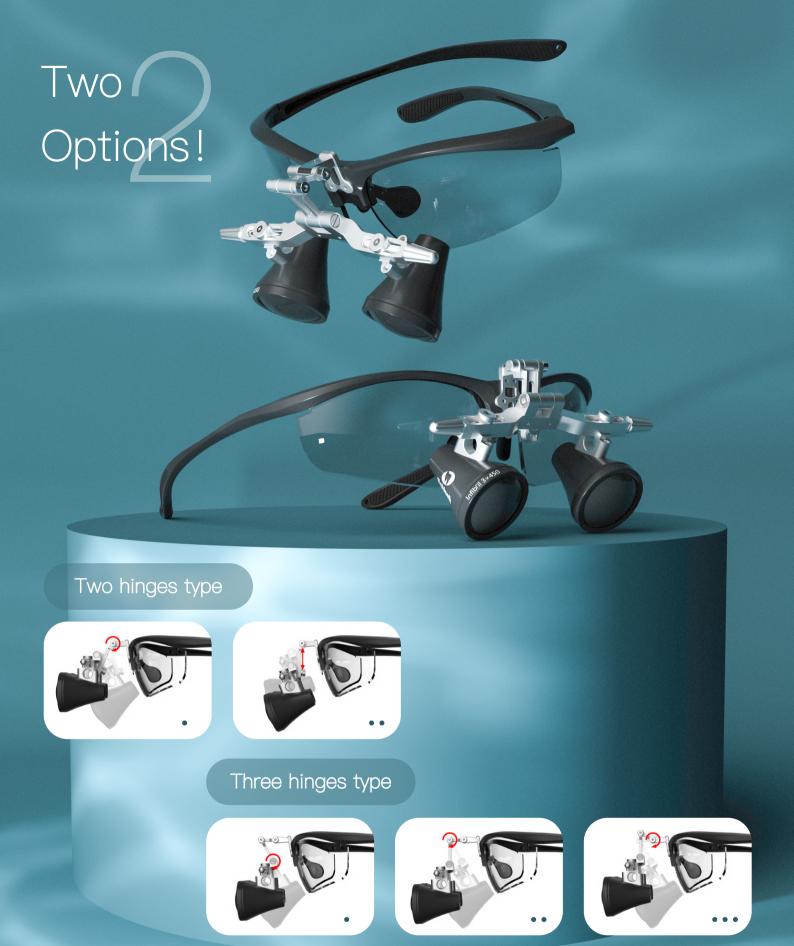

Both can be quickly and accurately reset after flipped-up without extra adjustment. Get into the next use immediately, and greatly improve the work efficiency.