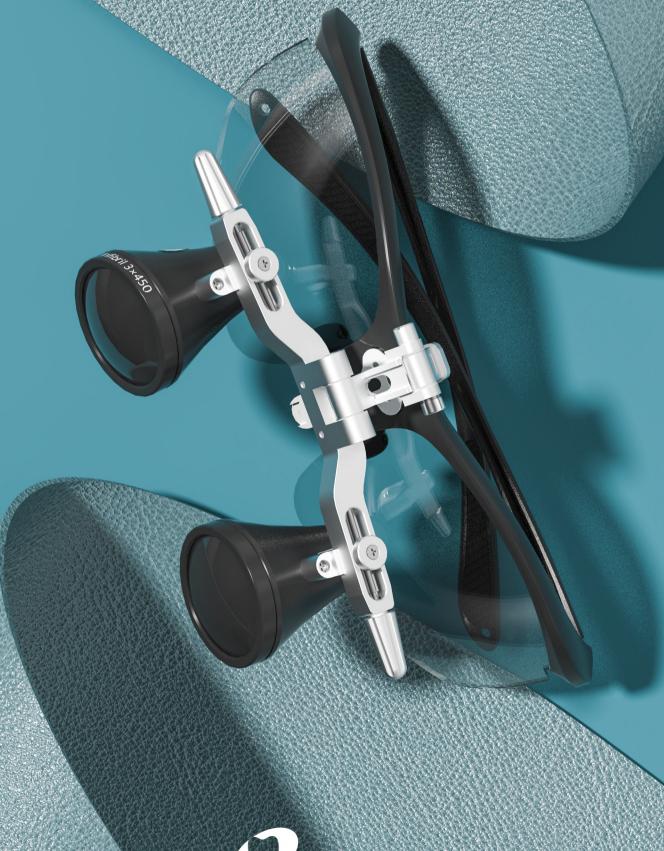

## BRILLIANCE

what you see matters

Eighteeth Brilliance series Surgical Loupes combine Schott Glass and Achromatic Optical Path Design to assure high image quality. The Flip—Up function can bring unobstructed vision and eye contact with your patients with a single adjustment. The whole structure made of ultra—light alloy creates a cool metal—lic look, ensuring excellent structural strength and durability, while minimizing the weight and the pressure on the nose when wearing.