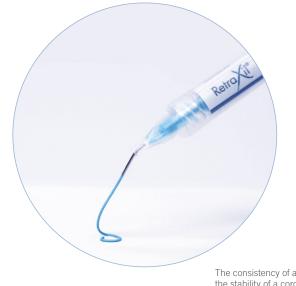

#### Economical and time-saving

• Fewer work steps compared to retraction cord technique

The consistency of a paste the stability of a cord