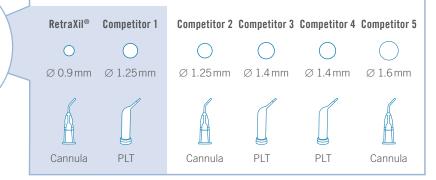

### RetraXil® offers atraumatic and easy access to the sulcus thanks to the thinnest cannula on the market

| 1 | Art. Code | Article                      | Content                                                 |
|---|-----------|------------------------------|---------------------------------------------------------|
|   | Products  |                              |                                                         |
|   | 66098180  | RetraXil Starter Pack        | 4x1g RetraXil<br>2x Twisting aid<br>20x Cannula         |
|   | 66098179  | RetraXil Value Pack          | 20 x 1 g RetraXil<br>10 x Twisting aid<br>100 x Cannula |
|   | Refills   |                              |                                                         |
|   | 66087214  | RetraXil Twisting Aid Refill | 2 x 10 Twisting aids                                    |
|   | 66087215  | RetraXil Cannula Refill      | 5x20 Cannulae                                           |