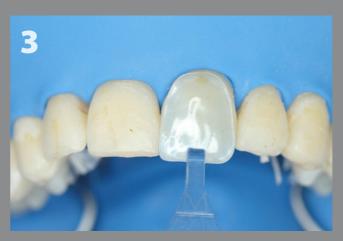

Preparation: ONE COAT 7 UNIVERSAL and BRILLIANT EverGlow are applied for luting.

Placement: the BRILLIANT COMPONEER is positioned on the tooth and afterwards polymerised.

Size selection: after preparation, the appropriate size is determined using the transparent Contour Guide.