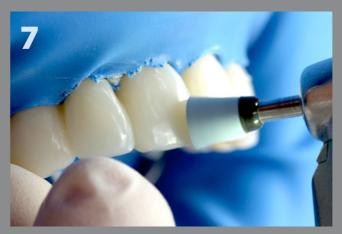

## Success in just a few steps

The initial situation: anterior teeth with old, discoloured restorations

Shade selection: the Shade Guide is used to determine the shade of the BRILLIANT COMPONEER and the luting material.

Preparation: ONE COAT 7 UNIVERSAL and BRILLIANT EverGlow are applied for luting.

Placement: the BRILLIANT COMPONEER is positioned on the tooth and afterwards polymerised.

Size selection: after preparation, the appropriate size is determined using the transparent Contour Guide.

Bonding: application of ONE COAT 7 UNIVERSAL after using total etch technique.

Polishing: brief polishing improves the inherent shine of the material.

The result: a brilliant smile two weeks after treatment.