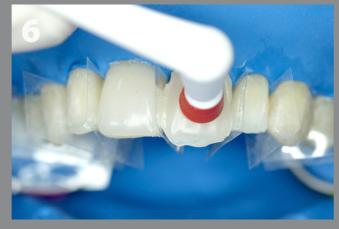

Bonding: application of ONE COAT 7 UNIVERSAL after using total etch technique.

Polishing: brief polishing improves the inherent shine of the material.

The result: a brilliant smile two weeks after treatment.