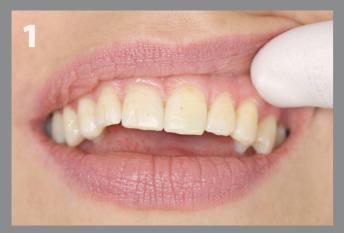

## Success in just a few steps

The initial situation: anterior teeth with old, discoloured restorations

Shade selection: the Shade Guide is used to determine the shade of the BRILLIANT COMPONEER and the luting material.