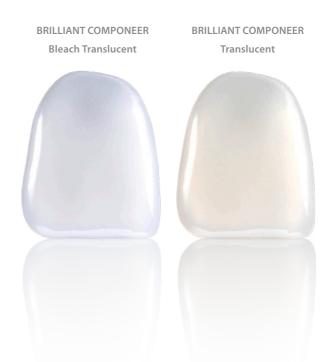

shine at a thickness of just 0.3 mm. The extremely smooth surface of BRILLIANT COMPONEER can be quickly polished to a high gloss.



### To fix BRILLIANT COMPONEER, simply apply a layer

Luting as one piece

of the universal composite BRILLIANT EverGlow. The use of the same base material creates a firm, homogeneous bond - the ideal basis for a reliable restoration. The smooth consistency and excellent

ing tools for positioning and modelling the veneers complete the system.

- Aesthetic, high-quality anterior restorations
- Minimally invasive restorations based on composites
- Only one session no laboratory necessary
- Long-lasting gloss and excellent polishability
- Highly cost-effective for dental practice and patient

#### Two translucent enamel shades for individual characterisation



## Long-lasting gloss, gentle to tooth substance

The unique manufacturing process of BRILLIANT COMPONEER allows the production of extremely thin layers as from preparation preserving the existing tooth substance. At the same time, the industrially produced composite shells show excellent homogeneity and

3D Scans comparison to show the layer thickness of the shells. Source: Measurements Units IM-TECHNOLOGY AG, Switzerland



BRILLIANT COMPONEER





The unique micro-retentive inner surface of BRILLIANT COMPONEER increases the wettability of the composite shells with the bond. This results in a much higher adhesion than, for example, with classic



All products of the BRILLIANT composite series impress with their excellent blendin effects. This allows the integration of the COMPONEER sh