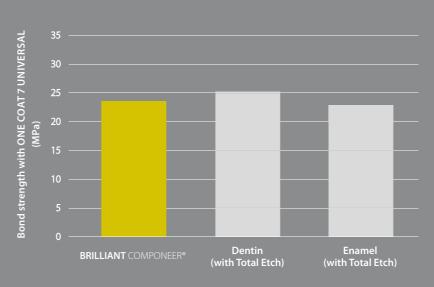

Source: internal data

ONE COAT 7 UNIVERSAL is the perfect partner for luting BRILLIANT COMPONEER. The universal light-cured one-component bond can be used with all current techniques: whether Self-Etch, Selective-Etch or Total-Etch, ONE COAT 7 UNIVERSAL delivers exceptional bond strength in every situation.