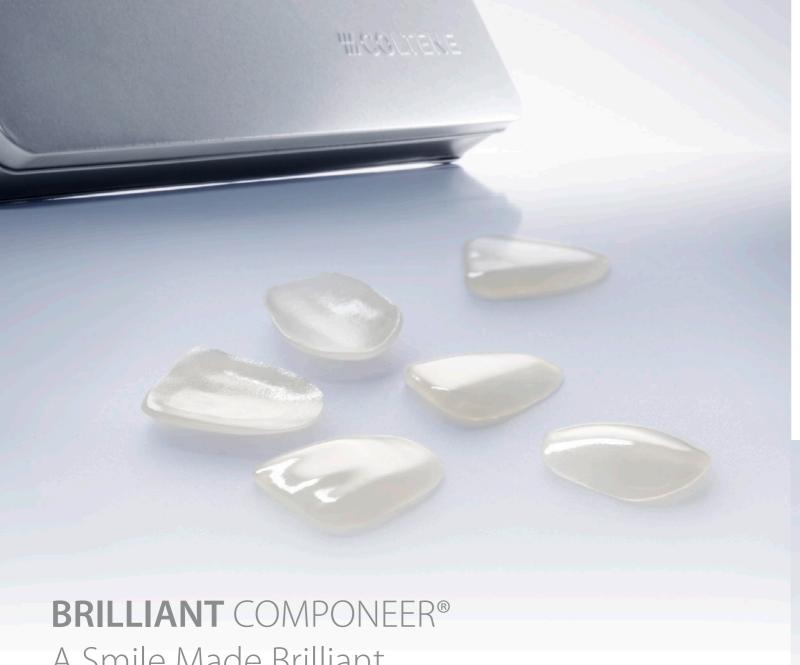

# BRILLIANT COMPONEER®

A Smile Made Brilliant

# A Smile Made Brilliant

#### Aesthetic anterior restorations in just one session

BRILLIANT COMPONEER are prefabricated composite shells for the aesthetic restoration of anterior teeth. This clever system combines the advantages of direct restoration with the advantages of the indirect veneering technique. This allows individual corrections just as easily and