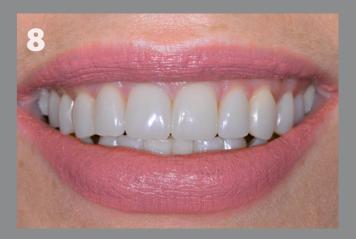

## Success in just a few steps

The initial situation: anterior teeth with old, discoloured restorations

Shade selection: the Shade Guide is used to determine the shade of the BRILLIANT COMPONEER and the luting material.

Preparation: ONE COAT 7 UNIVERSAL and BRILLIANT EverGlow are applied for luting.

Placement: the BRILLIANT COMPONEER is positioned on the tooth and afterwards polymerised.

Size selection: after preparation, the appropriate size is determined using the transparent Contour Guide.

Bonding: application of ONE COAT 7 UNIVERSAL after using total etch technique.

Polishing: brief polishing improves the inherent shine of the material.

The result: a brilliant smile two weeks after treatment.