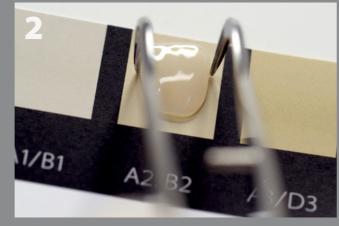

## Success in just a few steps

The initial situation: anterior teeth with old, discoloured restorations

Shade selection: the Shade Guide is used to determine the shade of the BRILLIANT COMPONEER and the luting material.