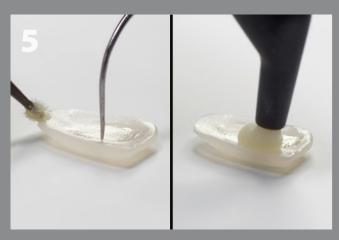

Preparation: ONE COAT 7 UNIVERSAL and BRILLIANT EverGlow are applied for luting.

Placement: the BRILLIANT COMPONEER is positioned on the tooth and afterwards polymerised.

Size selection: after preparation, the appropriate size is determined using the transparent Contour Guide.

Bonding: application of ONE COAT 7 UNIVERSAL after using total etch technique.

Polishing: brief polishing improves the inherent shine of the material.

The result: a brilliant smile two weeks after treatment.