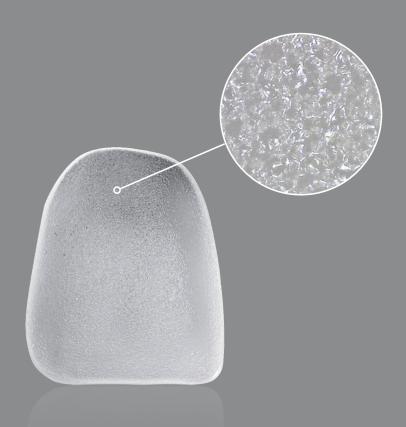

## Long-lasting gloss, gentle to tooth substance

The unique manufacturing process of BRILLIANT COMPONEER allows the production of extremely thin layers as from preparation preserving the existing tooth substance. At the same time, the industrially produced composite shells show excellent homogeneity and

3D Scans comparison to show the layer thickness of the shells. Source: Measurements Units IM-TECHNOLOGY AG, Switzerland

BRILLIANT COMPONEER

The unique micro-retentive inner surface of BRILLIANT COMPONEER increases the wettability of the composite shells with the bond. This results in a much higher adhesion than, for example, with classic