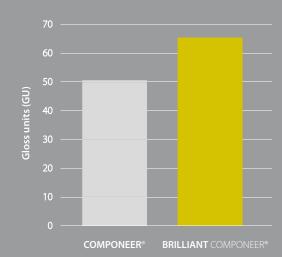

#### **Brilliant composite**

The enamel shells are based on the established submicron filler technology of BRILLIANT EverGlow and are manufactured industrially. Due to its refined composition with special fillers, the material is characterised by high gloss retention.

At the same time, the outstanding stability of the veneers even allows a brilliant shine at a thickness of just 0.3 mm. The extremely smooth surface of BRILLIANT COMPONEER can be quickly polished to a high gloss.