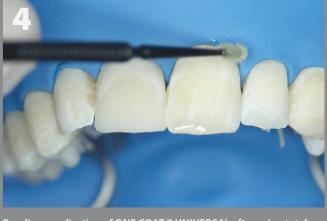

Preparation: ONE COAT 7 UNIVERSAL and BRILLIANT EverGlow are applied for luting.

Placement: the BRILLIANT COMPONEER is positioned on the tooth and afterwards polymerised.

Size selection: after preparation, the appropriate size is determined using the transparent Contour Guide.