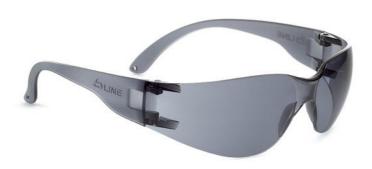

## B-Line BL30 spectacles mid smo

B-LINE is a range of safety eyewear accessible to all and is adapted to the most common industrial risks. B-LINE benefits from Bollé Safety's expertise and quality.

The BL30 offers an excellent quality/price ratio. It has an ultra wrap-around fit that perfectly meets all types of needs for your company. Equipped with an anti-scratch and anti-fog coating on both sides of the lenses, BL30 ensures absolute long-lasting comfort.

## Main features:

- Upper protection
- Anti-Fog & Anti-Scratch coating on both sides of the lenses
- Lightweight
- Stop-In Systen on the hinge of the temples to avoid temple ends of scratchin the inner side of lenses
- Universal Fit
- Structure without any screws
- Latex-free