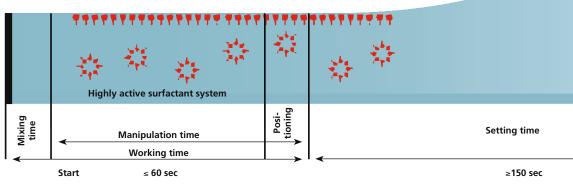

Fill the tray first then the syringe with AFFINIS MonoBody.

Apply AFFINIS MonoBody around the preparation. The outstanding thixotrophy and improved AFFINIS wetting technology of AFFINIS MonoBody minimises the risk of air entrapments and distortions.

The impression can be easily removed and the tear strength assures that all details remain unchanged even in undercut areas. No allergic side effects or patient discomfort.

Sna for dis

aft