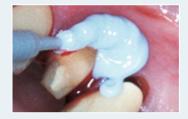

Fill the tray first then the syringe with AFFINIS MonoBody.

Apply AFFINIS MonoBody around the preparation. The outstanding thixotrophy and improved AFFINIS wetting technology of AFFINIS MonoBody minimises the risk of air entrapments and distortions.