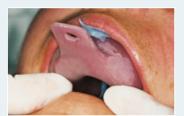

The impression can be easily removed and the tear strength assures that all details remain unchanged even in undercut areas. No allergic side effects or patient discomfort.

Sna for dis

aft

The perfect impression accuracy of the preparation margins and die contours are a perfect basis upon which the dental technician can fabricate an accurate restoration.