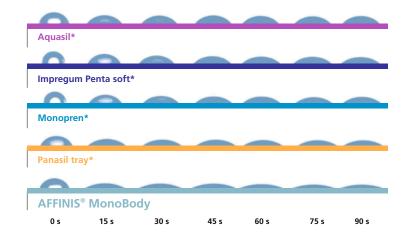

### Wetting behaviour \*\*

(contact angle – drop of water on impression material)

AFFINIS MonoBody exhibits a very low contact angle after 15 sec.

- \* are not trade marks of Coltène/Whaledent
- \*\* all results internal documentation