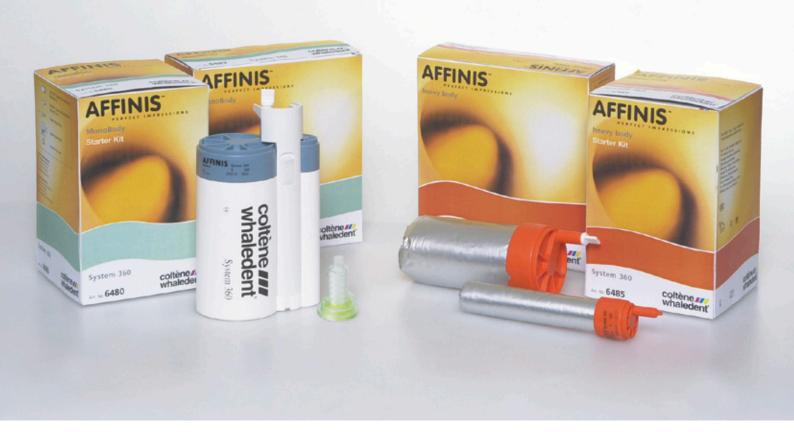

### **Further Information**

www.coltenewhaledent.com

| AFFINIS MonoBody System 360 Starter                            | Kit 6480                 | AFFINIS MonoBody System 360                                                                                                                                                                                                                                                                                                                                                                                                                                                                                                                                                                                                                                                                                                                                                                                                                                                                                                                                                                                                                                                                                                                                                                                                                                                                                                                                                                                                                                                                                                                                                                                                                                                                                                                                                                                                                                                                                                                                                                                                                                                                                                    | 6482                           |
|----------------------------------------------------------------|--------------------------|--------------------------------------------------------------------------------------------------------------------------------------------------------------------------------------------------------------------------------------------------------------------------------------------------------------------------------------------------------------------------------------------------------------------------------------------------------------------------------------------------------------------------------------------------------------------------------------------------------------------------------------------------------------------------------------------------------------------------------------------------------------------------------------------------------------------------------------------------------------------------------------------------------------------------------------------------------------------------------------------------------------------------------------------------------------------------------------------------------------------------------------------------------------------------------------------------------------------------------------------------------------------------------------------------------------------------------------------------------------------------------------------------------------------------------------------------------------------------------------------------------------------------------------------------------------------------------------------------------------------------------------------------------------------------------------------------------------------------------------------------------------------------------------------------------------------------------------------------------------------------------------------------------------------------------------------------------------------------------------------------------------------------------------------------------------------------------------------------------------------------------|--------------------------------|
| Base                                                           | 300 ml                   | Refill package base                                                                                                                                                                                                                                                                                                                                                                                                                                                                                                                                                                                                                                                                                                                                                                                                                                                                                                                                                                                                                                                                                                                                                                                                                                                                                                                                                                                                                                                                                                                                                                                                                                                                                                                                                                                                                                                                                                                                                                                                                                                                                                            | 2 × 300 ml                     |
| Catalyst                                                       | 62 ml                    | Refill package catalyst                                                                                                                                                                                                                                                                                                                                                                                                                                                                                                                                                                                                                                                                                                                                                                                                                                                                                                                                                                                                                                                                                                                                                                                                                                                                                                                                                                                                                                                                                                                                                                                                                                                                                                                                                                                                                                                                                                                                                                                                                                                                                                        | 2 × 62 ml                      |
| Supporting Cartridge                                           | 1 pc                     |                                                                                                                                                                                                                                                                                                                                                                                                                                                                                                                                                                                                                                                                                                                                                                                                                                                                                                                                                                                                                                                                                                                                                                                                                                                                                                                                                                                                                                                                                                                                                                                                                                                                                                                                                                                                                                                                                                                                                                                                                                                                                                                                |                                |
| Dynamic Mixing Tips                                            | 10 pcs                   |                                                                                                                                                                                                                                                                                                                                                                                                                                                                                                                                                                                                                                                                                                                                                                                                                                                                                                                                                                                                                                                                                                                                                                                                                                                                                                                                                                                                                                                                                                                                                                                                                                                                                                                                                                                                                                                                                                                                                                                                                                                                                                                                |                                |
| AFFINIS heavy body System 360 Starter Kit 6485                 |                          | AFFINIS heavy body System 360                                                                                                                                                                                                                                                                                                                                                                                                                                                                                                                                                                                                                                                                                                                                                                                                                                                                                                                                                                                                                                                                                                                                                                                                                                                                                                                                                                                                                                                                                                                                                                                                                                                                                                                                                                                                                                                                                                                                                                                                                                                                                                  | 6487                           |
| Base                                                           | 300 ml                   | Refill package base                                                                                                                                                                                                                                                                                                                                                                                                                                                                                                                                                                                                                                                                                                                                                                                                                                                                                                                                                                                                                                                                                                                                                                                                                                                                                                                                                                                                                                                                                                                                                                                                                                                                                                                                                                                                                                                                                                                                                                                                                                                                                                            | 2 × 300 ml                     |
| Catalyst                                                       | 62 ml                    | Refill package catalyst                                                                                                                                                                                                                                                                                                                                                                                                                                                                                                                                                                                                                                                                                                                                                                                                                                                                                                                                                                                                                                                                                                                                                                                                                                                                                                                                                                                                                                                                                                                                                                                                                                                                                                                                                                                                                                                                                                                                                                                                                                                                                                        | 2 × 62 ml                      |
| Supporting Cartridge                                           | 1 pc                     |                                                                                                                                                                                                                                                                                                                                                                                                                                                                                                                                                                                                                                                                                                                                                                                                                                                                                                                                                                                                                                                                                                                                                                                                                                                                                                                                                                                                                                                                                                                                                                                                                                                                                                                                                                                                                                                                                                                                                                                                                                                                                                                                |                                |
| Dynamic Mixing Tips                                            | 10 pcs                   |                                                                                                                                                                                                                                                                                                                                                                                                                                                                                                                                                                                                                                                                                                                                                                                                                                                                                                                                                                                                                                                                                                                                                                                                                                                                                                                                                                                                                                                                                                                                                                                                                                                                                                                                                                                                                                                                                                                                                                                                                                                                                                                                |                                |
| AFFINIS MonoBody 75 ml                                         | 6547                     | AFFINIS MonoBody 75 ml                                                                                                                                                                                                                                                                                                                                                                                                                                                                                                                                                                                                                                                                                                                                                                                                                                                                                                                                                                                                                                                                                                                                                                                                                                                                                                                                                                                                                                                                                                                                                                                                                                                                                                                                                                                                                                                                                                                                                                                                                                                                                                         | 6587                           |
| Cartridges                                                     | $2 \times 75 \text{ ml}$ | Refill package cartridges                                                                                                                                                                                                                                                                                                                                                                                                                                                                                                                                                                                                                                                                                                                                                                                                                                                                                                                                                                                                                                                                                                                                                                                                                                                                                                                                                                                                                                                                                                                                                                                                                                                                                                                                                                                                                                                                                                                                                                                                                                                                                                      | $20 \times 75 \text{ ml}$      |
| MT/TURQUOISE/CLEAR/WHITE/68/S*                                 | 8 pcs                    |                                                                                                                                                                                                                                                                                                                                                                                                                                                                                                                                                                                                                                                                                                                                                                                                                                                                                                                                                                                                                                                                                                                                                                                                                                                                                                                                                                                                                                                                                                                                                                                                                                                                                                                                                                                                                                                                                                                                                                                                                                                                                                                                |                                |
| AFFINIS heavy body 75 ml                                       | 6520                     | AFFINIS heavy body 75 ml                                                                                                                                                                                                                                                                                                                                                                                                                                                                                                                                                                                                                                                                                                                                                                                                                                                                                                                                                                                                                                                                                                                                                                                                                                                                                                                                                                                                                                                                                                                                                                                                                                                                                                                                                                                                                                                                                                                                                                                                                                                                                                       | 6585                           |
| Cinalo paeleago cartridgo                                      |                          | and the second s |                                |
| Single package cartridge                                       | $2 \times 75 \text{ ml}$ | Refill package cartridges                                                                                                                                                                                                                                                                                                                                                                                                                                                                                                                                                                                                                                                                                                                                                                                                                                                                                                                                                                                                                                                                                                                                                                                                                                                                                                                                                                                                                                                                                                                                                                                                                                                                                                                                                                                                                                                                                                                                                                                                                                                                                                      | $20 \times 75 \text{ ml}$      |
| MT/TURQUOISE/CLEAR/WHITE/68/S*                                 | 2 × 75 ml<br>8 pcs       | Refill package cartridges                                                                                                                                                                                                                                                                                                                                                                                                                                                                                                                                                                                                                                                                                                                                                                                                                                                                                                                                                                                                                                                                                                                                                                                                                                                                                                                                                                                                                                                                                                                                                                                                                                                                                                                                                                                                                                                                                                                                                                                                                                                                                                      | 20 × 75 ml                     |
| 3 1 3                                                          |                          | Refill package cartridges  AFFINIS Accessories 50/75 System                                                                                                                                                                                                                                                                                                                                                                                                                                                                                                                                                                                                                                                                                                                                                                                                                                                                                                                                                                                                                                                                                                                                                                                                                                                                                                                                                                                                                                                                                                                                                                                                                                                                                                                                                                                                                                                                                                                                                                                                                                                                    | 20 × 75 ml                     |
| MT/TURQUOISE/CLEAR/WHITE/68/S*                                 |                          |                                                                                                                                                                                                                                                                                                                                                                                                                                                                                                                                                                                                                                                                                                                                                                                                                                                                                                                                                                                                                                                                                                                                                                                                                                                                                                                                                                                                                                                                                                                                                                                                                                                                                                                                                                                                                                                                                                                                                                                                                                                                                                                                | 20 × 75 ml<br>1 pc <b>6900</b> |
| MT/TURQUOISE/CLEAR/WHITE/68/S*  AFFINIS Accessories System 360 | 8 pcs                    | AFFINIS Accessories 50/75 System                                                                                                                                                                                                                                                                                                                                                                                                                                                                                                                                                                                                                                                                                                                                                                                                                                                                                                                                                                                                                                                                                                                                                                                                                                                                                                                                                                                                                                                                                                                                                                                                                                                                                                                                                                                                                                                                                                                                                                                                                                                                                               | 1 pc <b>6900</b>               |