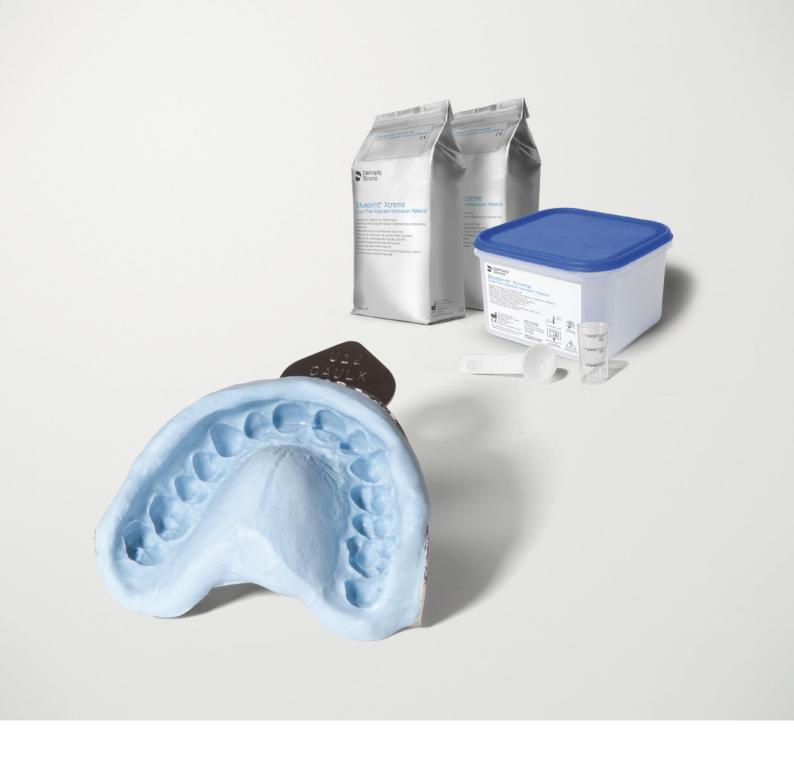

## Blueprint® Xcreme Dust-Free Alginate Impression Material

- Smooth compact surface
- Excellent elastic recovery
- 5 days of dimensional stability

- Smooth compact surface through extra fast water absorption
- Excellent elastic recovery (98%)
- 5 day dimensional stability with minimal water loss

Blueprint® Xcreme impressions provide excellent quality which is achieved easily and conveniently.

Its dimensional stability contributes to getting a high-quality stone model out of a high quality impression.