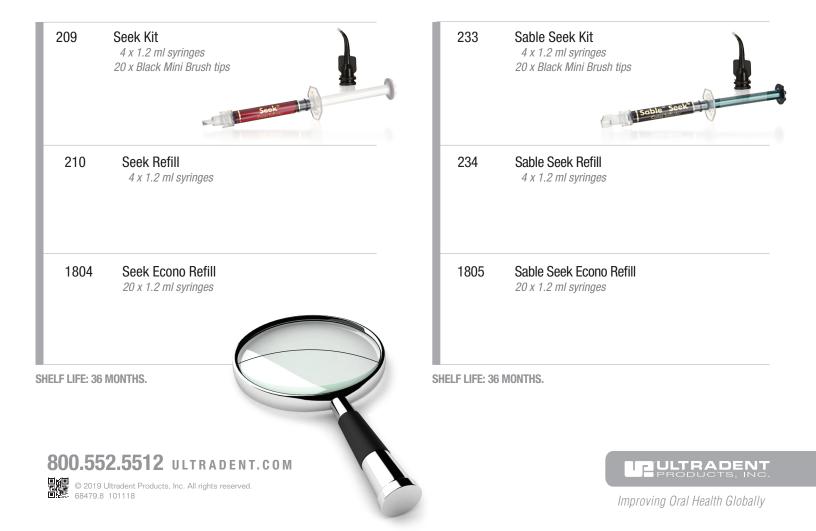

up>

CARIES INDICATORS

- Highly visible Sable Seek and Seek caries indicators clearly distinguish demineralized dentin for efficient, confidence-inspiring removal
- Precise, mess-free syringe delivery
- Patient-friendly dyes
- The unique green color of Sable Seek indicator prevents overexcavating deep caries, which can lead to pulp exposure
- The vibrant red color of Seek indicator easily identifies root canal orifices



1. Apply Sable Seek indicator with Black Mini Brush tip.



2. Rinse with air/water and suction. Carious dentin is easily identified.



3. Remove green-black color (carious dentin) with slow-speed round bur or excavator. To control overexcavating near the pulp, remove final portion of caries with hand excavator.



4. Reapply. Rinse and verify complete caries removal.





ntin, dentin, dentin, dentin, dentin,

ntin, dentin, dentin, dentin.

dentin, dentin, dentin, dentii