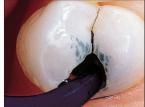

1. Apply Sable Seek indicator with Black Mini Brush tip.

2. Rinse with air/water and suction. Carious dentin is easily identified.

3. Remove green-black color (carious dentin) with slow-speed round bur or excavator. To control overexcavating near the pulp, remove final portion of caries with hand excavator.