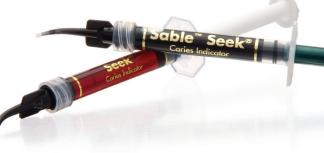

entin,

Be certain you've identified all demineralized dentin. With highly visible colors and mess-free syringe delivery, Sable Seek and Seek caries indicators make finding caries a simple process of seek and find.

## Sable<sup>™</sup> Seek<sup>®</sup> & Seek<sup>®</sup>

CARIES INDICATORS

- Highly visible Sable Seek and Seek caries indicators clearly distinguish demineralized dentin for efficient, confidence-inspiring removal
- Precise, mess-free syringe delivery
- Patient-friendly dyes
- The unique green color of Sable Seek indicator prevents overexcavating deep caries, which can lead to pulp exposure
- The vibrant red color of Seek indicator easily identifies root canal orifices