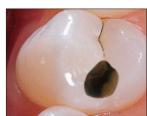

1. Apply Sable Seek indicator with Black Mini Brush tip.

2. Rinse with air/water and suction. Carious dentin is easily identified.

3. Remove green-black color (carious dentin) with slow-speed round bur or excavator. To control overexcavating near the pulp, remove final portion of caries with hand excavator.