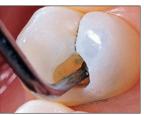

1. Apply Sable Seek indicator with Black Mini Brush tip.

2. Rinse with air/water and suction. Carious dentin is easily identified.

3. Remove green-black color (carious dentin) with slow-speed round bur or excavator. To control overexcavating near the pulp, remove final portion of caries with hand excavator.